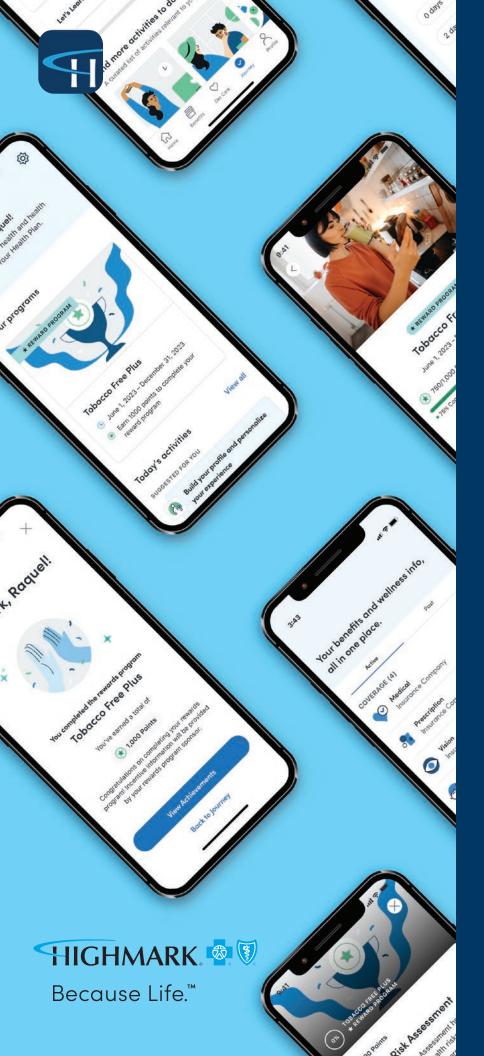

## My Highmark

The digital solution that helps your members take charge of their health

My Highmark is a one-stop digital experience that makes it easier for your members to manage their health.

## Make personalized care part of your well-being strategy.

My Highmark guides members to individualized programs tailored to their interests and needs. With My Highmark, members can:

- Create an individualized health profile.
- See what their benefits cover and view claims.
- Find and schedule virtual care.
- View integrated health improvement programs
- And more.