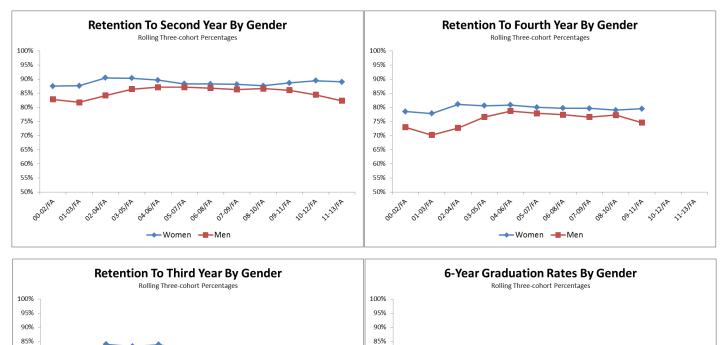

80%

75% 70%

65%

60% 55%

50%

00021rr n3/FA

03:05/44

02.0A/FA

or on the solution of the

80% 75%

70% 65%

60%

55%

50%

0002111 n3/FA

02.041 03.05164 ~ 106164 ~ 1169

opiliter milite

11-13/64

08-10/FA

06081r. 091FA

----Women -----Men

10-2144

11-13/64

09-11/17

07.091rr. 1014A

----Women ----Men

|          | Yr2 Retention |       | Yr3 Retention |       | Yr4 Retention |       | 6-yr Graduation |       |
|----------|---------------|-------|---------------|-------|---------------|-------|-----------------|-------|
|          | Women         | Men   | Women         | Men   | Women         | Men   | Women           | Men   |
| 00-02/FA | 87.5%         | 82.8% | 81.4%         | 74.8% | 78.5%         | 72.9% | 77.7%           | 70.8% |
| 01-03/FA | 87.6%         | 81.8% | 80.4%         | 73.8% | 77.8%         | 70.2% | 77.2%           | 69.1% |
| 02-04/FA | 90.4%         | 84.2% | 83.9%         | 76.9% | 81.1%         | 72.7% | 80.0%           | 71.0% |
| 03-05/FA | 90.3%         | 86.4% | 83.2%         | 80.4% | 80.6%         | 76.6% | 80.5%           | 74.3% |
| 04-06/FA | 89.6%         | 87.1% | 83.8%         | 81.0% | 80.8%         | 78.7% | 80.6%           | 76.1% |
| 05-07/FA | 88.3%         | 87.1% | 82.3%         | 81.0% | 80.0%         | 77.9% | 80.4%           | 77.2% |
| 06-08/FA | 88.3%         | 86.8% | 82.0%         | 80.4% | 79.7%         | 77.4% | 79.7%           | 76.6% |
| 07-09/FA | 88.1%         | 86.3% | 81.2%         | 80.2% | 79.6%         | 76.5% |                 |       |
| 08-10/FA | 87.6%         | 86.6% | 80.4%         | 80.8% | 79.0%         | 77.3% |                 |       |
| 09-11/FA | 88.6%         | 86.1% | 81.0%         | 78.7% | 79.5%         | 74.6% |                 |       |
| 10-12/FA | 89.4%         | 84.4% | 82.5%         | 77.0% |               |       |                 |       |
| 11-13/FA | 89.0%         | 82.3% |               |       |               |       |                 |       |