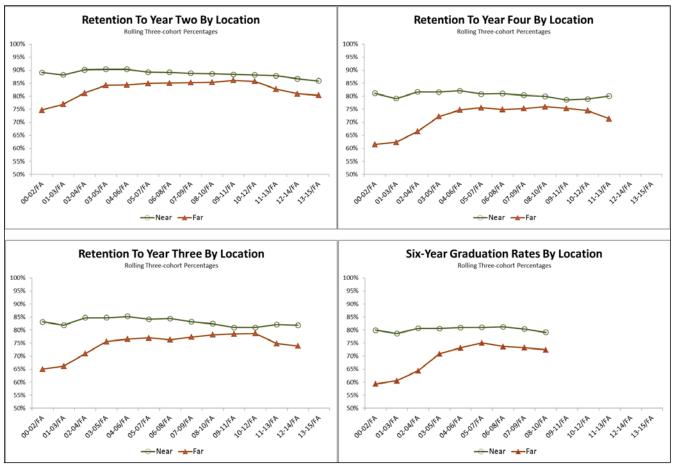

Figures 8a-d Retention and Graduation by Distance from Home

|          | Yr2 Retention |       | Yr3 Retention |       | Yr4 Retention |       | 6-yr Graduation |       |
|----------|---------------|-------|---------------|-------|---------------|-------|-----------------|-------|
|          | Near          | Far   | Near          | Far   | Near          | Far   | Near            | Far   |
| 00-02/FA | 89.1%         | 74.7% | 83.1%         | 65.0% | 81.1%         | 61.5% | 79.9%           | 59.3% |
| 01-03/FA | 88.1%         | 76.9% | 81.9%         | 66.1% | 79.1%         | 62.3% | 78.7%           | 60.5% |
| 02-04/FA | 90.1%         | 81.2% | 84.7%         | 70.9% | 81.7%         | 66.5% | 80.6%           | 64.3% |
| 03-05/FA | 90.4%         | 84.2% | 84.7%         | 75.6% | 81.6%         | 72.2% | 80.6%           | 70.9% |
| 04-06/FA | 90.4%         | 84.3% | 85.2%         | 76.6% | 82.1%         | 74.8% | 81.0%           | 73.2% |
| 05-07/FA | 89.2%         | 84.9% | 84.2%         | 77.0% | 80.8%         | 75.6% | 81.0%           | 75.1% |
| 06-08/FA | 89.2%         | 85.1% | 84.4%         | 76.3% | 81.0%         | 74.9% | 81.2%           | 73.7% |
| 07-09/FA | 88.8%         | 85.2% | 83.2%         | 77.3% | 80.4%         | 75.3% | 80.4%           | 73.2% |
| 08-10/FA | 88.6%         | 85.3% | 82.4%         | 78.2% | 79.9%         | 76.0% | 79.1%           | 72.4% |
| 09-11/FA | 88.4%         | 86.1% | 80.9%         | 78.5% | 78.6%         | 75.3% |                 |       |
| 10-12/FA | 88.2%         | 85.7% | 81.0%         | 78.7% | 78.9%         | 74.5% |                 |       |
| 11-13/FA | 87.9%         | 82.8% | 82.1%         | 74.8% | 80.1%         | 71.4% |                 |       |
| 12-14/FA | 86.7%         | 81.0% | 81.9%         | 73.9% |               |       |                 |       |
| 13-15/FA | 85.9%         | 80.4% |               |       |               |       |                 |       |