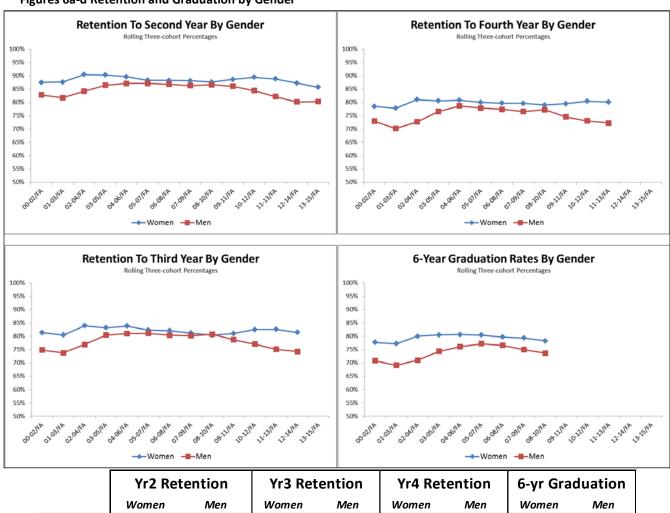

Figures 6a-d Retention and Graduation by Gender

|          | Yr2 Retention |       | Yr3 Retention |       | Yr4 Retention |       | 6-yr Graduation |       |
|----------|---------------|-------|---------------|-------|---------------|-------|-----------------|-------|
|          | Women         | Men   | Women         | Men   | Women         | Men   | Women           | Men   |
| 00-02/FA | 87.5%         | 82.8% | 81.4%         | 74.8% | 78.5%         | 72.9% | 77.7%           | 70.8% |
| 01-03/FA | 87.6%         | 81.8% | 80.4%         | 73.8% | 77.8%         | 70.2% | 77.2%           | 69.1% |
| 02-04/FA | 90.4%         | 84.2% | 83.9%         | 76.9% | 81.1%         | 72.7% | 80.0%           | 71.0% |
| 03-05/FA | 90.3%         | 86.4% | 83.2%         | 80.4% | 80.6%         | 76.6% | 80.5%           | 74.3% |
| 04-06/FA | 89.6%         | 87.1% | 83.8%         | 81.0% | 80.8%         | 78.7% | 80.6%           | 76.1% |
| 05-07/FA | 88.3%         | 87.1% | 82.3%         | 81.0% | 80.0%         | 77.9% | 80.4%           | 77.2% |
| 06-08/FA | 88.3%         | 86.8% | 82.0%         | 80.4% | 79.7%         | 77.4% | 79.7%           | 76.6% |
| 07-09/FA | 88.1%         | 86.3% | 81.2%         | 80.2% | 79.6%         | 76.5% | 79.3%           | 75.0% |
| 08-10/FA | 87.6%         | 86.6% | 80.4%         | 80.8% | 79.0%         | 77.3% | 78.3%           | 73.6% |
| 09-11/FA | 88.6%         | 86.1% | 81.0%         | 78.7% | 79.5%         | 74.6% |                 |       |
| 10-12/FA | 89.4%         | 84.4% | 82.5%         | 77.0% | 80.4%         | 73.1% |                 |       |
| 11-13/FA | 88.8%         | 82.2% | 82.6%         | 75.1% | 80.1%         | 72.2% |                 |       |
| 12-14/FA | 87.2%         | 80.2% | 81.4%         | 74.3% |               |       |                 |       |
| 13-15/FA | 85.7%         | 80.3% |               |       |               |       |                 |       |