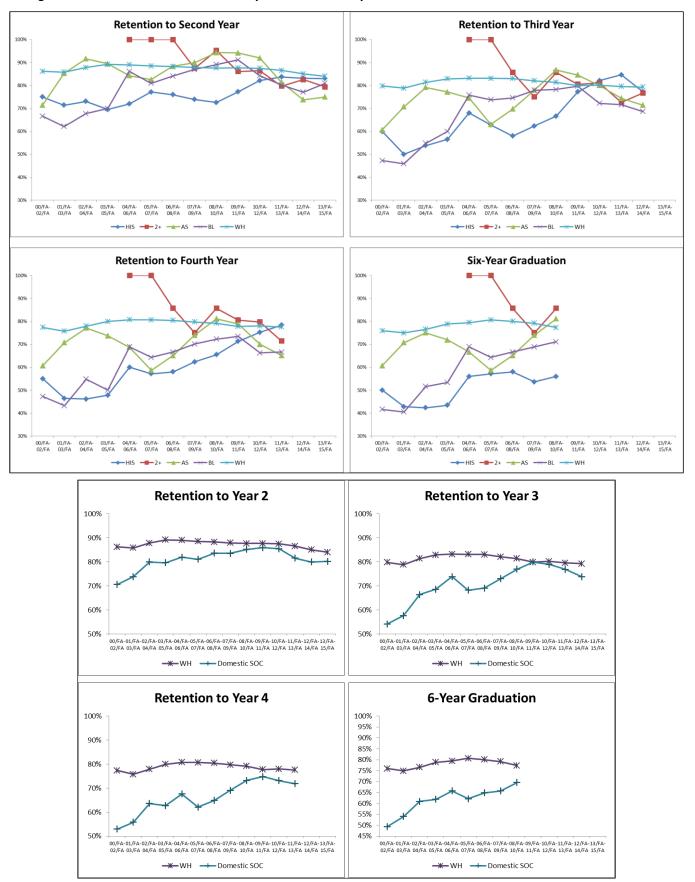

Figures 7a-d Retention and Graduation by Race and Ethnicity

Fall 2016 Update of Select Retention Charts in Allegheny's December 2013 Self-Study Report to Middle States

00/FA 01/FA 02/FA 03/FA 04/FA 05/FA 06/FA 07/FA 08/FA 09/FA 10/FA 11/FA 12/FA 13/FA 14/FA 15/FA

00/FA- 01/FA- 02/FA- 03/FA- 04/FA- 05/FA- 06/FA- 07/FA- 08/FA- 09/FA- 10/FA- 11/FA- 12/FA- 13/FA- 02/FA 03/FA 04/FA 05/FA 06/FA 07/FA 08/FA 09/FA 10/FA 11/FA 12/FA 13/FA 14/FA 15/FA

| NRA             | 75%  | 67% | 92% | 79% | 78%  | 74%  | 76%  | 83%  | 79%  | 86%  | 87%  | 89%  | 83% | 85% |
|-----------------|------|-----|-----|-----|------|------|------|------|------|------|------|------|-----|-----|
| HIS             | 75%  | 71% | 73% | 70% | 72%  | 77%  | 76%  | 74%  | 73%  | 77%  | 82%  | 84%  | 83% | 83% |
| 2+              |      |     |     |     | 100% | 100% | 100% | 88%  | 95%  | 86%  | 86%  | 80%  | 83% | 79% |
| AN              | 100% | 80% | 80% | 75% | 75%  | 75%  | 100% | 100% | 100% | 100% | 100% | 100% | 50% | 0%  |
| AS              | 71%  | 85% | 92% | 89% | 84%  | 83%  | 88%  | 90%  | 94%  | 94%  | 92%  | 81%  | 74% | 75% |
| BL              | 67%  | 62% | 68% | 70% | 86%  | 81%  | 84%  | 87%  | 89%  | 91%  | 84%  | 80%  | 77% | 81% |
| HP              |      |     | _   | _   |      | 100% | 100% | 100% |      | _    |      |      |     |     |
| WH              | 86%  | 86% | 88% | 89% | 89%  | 89%  | 88%  | 88%  | 88%  | 88%  | 88%  | 87%  | 85% | 84% |
| Other           |      |     |     |     |      |      | 0%   | 50%  | 83%  | 100% | 100% | 100% | 75% | 73% |
| Domestic<br>SOC | 71%  | 74% | 80% | 80% | 82%  | 81%  | 84%  | 84%  | 85%  | 86%  | 85%  | 82%  | 80% | 80% |
| Total           | 85%  | 85% | 87% | 88% | 88%  | 88%  | 88%  | 87%  | 87%  | 87%  | 87%  | 86%  | 84% | 83% |

## Six-Year Graduation Percentages

| NRA             | 63%  | 58%  | 83% | 64% | 72%  | 63%  | 67%  | 70%  |      |
|-----------------|------|------|-----|-----|------|------|------|------|------|
| HIS             | 50%  | 43%  | 42% | 43% | 56%  | 57%  | 58%  | 54%  | 56%  |
| 2+              | _    | _    | _   |     | 100% | 100% | 86%  | 75%  |      |
| AN              | 0%   | 80%  | 80% |     | 75%  | 75%  | 100% |      | 100% |
| AS              | 61%  | 71%  | 75% | 72% | 67%  | 59%  | 65%  | 74%  | 81%  |
| BL              | 42%  | 41%  | 52% | 53% | 69%  | 64%  | 67%  | 69%  | 71%  |
| HP              |      | _    |     |     | _    | _    |      | 100% |      |
| WH              | 76%  | 75%  | 77% | 79% | 79%  | 81%  | 80%  | 79%  | 77%  |
| Other           | 100% | 100% |     |     |      |      | 0%   | 50%  | 83%  |
| Domestic<br>SOC | 49%  | 54%  | 61% | 62% | 66%  | 62%  | 65%  | 66%  | 70%  |
| Total           | 74%  | 73%  | 76% | 78% | 79%  | 79%  | 78%  | 77%  | 76%  |