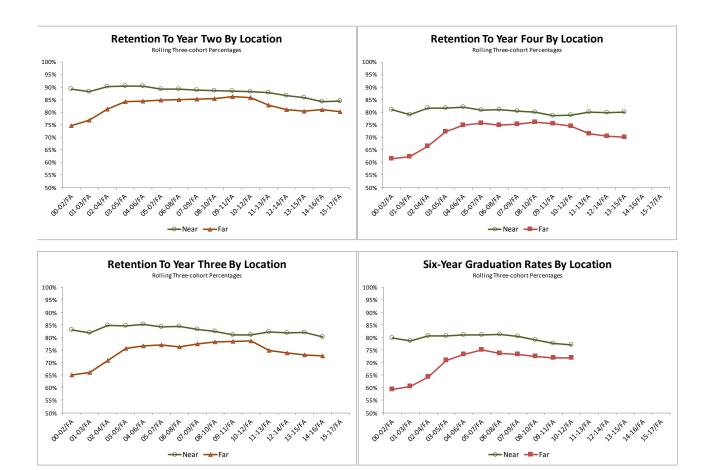

|          | Yr2 Retention |       | Yr3 Retention |       | Yr4 Retention |       | 6-yr Graduation |       |
|----------|---------------|-------|---------------|-------|---------------|-------|-----------------|-------|
|          | Near          | Far   | Near          | Far   | Near          | Far   | Near            | Far   |
| 00-02/FA | 89.1%         | 74.7% | 83.1%         | 65.0% | 81.1%         | 61.5% | 79.9%           | 59.3% |
| 01-03/FA | 88.1%         | 76.9% | 81.9%         | 66.1% | 79.1%         | 62.3% | 78.7%           | 60.5% |
| 02-04/FA | 90.1%         | 81.2% | 84.7%         | 70.9% | 81.7%         | 66.5% | 80.6%           | 64.3% |
| 03-05/FA | 90.4%         | 84.2% | 84.7%         | 75.6% | 81.6%         | 72.2% | 80.6%           | 70.9% |
| 04-06/FA | 90.4%         | 84.3% | 85.2%         | 76.6% | 82.1%         | 74.8% | 81.0%           | 73.2% |
| 05-07/FA | 89.2%         | 84.9% | 84.2%         | 77.0% | 80.8%         | 75.6% | 81.0%           | 75.1% |
| 06-08/FA | 89.2%         | 85.1% | 84.4%         | 76.3% | 81.0%         | 74.9% | 81.2%           | 73.7% |
| 07-09/FA | 88.8%         | 85.2% | 83.2%         | 77.3% | 80.4%         | 75.3% | 80.4%           | 73.2% |
| 08-10/FA | 88.6%         | 85.3% | 82.4%         | 78.2% | 79.9%         | 76.0% | 79.1%           | 72.4% |
| 09-11/FA | 88.4%         | 86.1% | 80.9%         | 78.5% | 78.6%         | 75.3% | 77.6%           | 71.9% |
| 10-12/FA | 88.2%         | 85.7% | 81.0%         | 78.7% | 78.9%         | 74.5% | 77.0%           | 71.8% |
| 11-13/FA | 87.9%         | 82.8% | 82.1%         | 74.8% | 80.1%         | 71.4% |                 |       |
| 12-14/FA | 86.7%         | 81.0% | 81.9%         | 73.9% | 79.8%         | 70.4% |                 |       |
| 13-15/FA | 85.9%         | 80.4% | 82.1%         | 73.1% | 80.1%         | 70.0% |                 |       |
| 14-16/FA | 84.3%         | 80.9% | 80.2%         | 72.7% |               |       |                 |       |
| 15-17/FA | 84.5%         | 80.2% |               |       |               |       |                 |       |