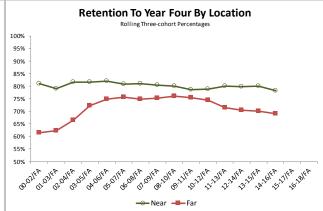

|          | Yr2 Retention |       | Yr3 Retention |       | Yr4 Retention |       | 6-yr Graduation |       |
|----------|---------------|-------|---------------|-------|---------------|-------|-----------------|-------|
|          | Near          | Far   | Near          | Far   | Near          | Far   | Near            | Far   |
| 00-02/FA | 89.1%         | 74.7% | 83.1%         | 65.0% | 81.1%         | 61.5% | 79.9%           | 59.3% |
| 01-03/FA | 88.1%         | 76.9% | 81.9%         | 66.1% | 79.1%         | 62.3% | 78.7%           | 60.5% |
| 02-04/FA | 90.1%         | 81.2% | 84.7%         | 70.9% | 81.7%         | 66.5% | 80.6%           | 64.3% |
| 03-05/FA | 90.4%         | 84.2% | 84.7%         | 75.6% | 81.6%         | 72.2% | 80.6%           | 70.9% |
| 04-06/FA | 90.4%         | 84.3% | 85.2%         | 76.6% | 82.1%         | 74.8% | 81.0%           | 73.2% |
| 05-07/FA | 89.2%         | 84.9% | 84.2%         | 77.0% | 80.8%         | 75.6% | 81.0%           | 75.1% |
| 06-08/FA | 89.2%         | 85.1% | 84.4%         | 76.3% | 81.0%         | 74.9% | 81.2%           | 73.7% |
| 07-09/FA | 88.8%         | 85.2% | 83.2%         | 77.3% | 80.4%         | 75.3% | 80.4%           | 73.2% |
| 08-10/FA | 88.6%         | 85.3% | 82.4%         | 78.2% | 79.9%         | 76.0% | 79.1%           | 72.4% |
| 09-11/FA | 88.4%         | 86.1% | 80.9%         | 78.5% | 78.6%         | 75.3% | 77.6%           | 71.9% |
| 10-12/FA | 88.2%         | 85.7% | 81.0%         | 78.7% | 78.9%         | 74.5% | 77.0%           | 71.8% |
| 11-13/FA | 87.9%         | 82.8% | 82.1%         | 74.8% | 80.1%         | 71.4% | 77.8%           | 69.2% |
| 12-14/FA | 86.7%         | 81.0% | 81.9%         | 73.9% | 79.8%         | 70.4% |                 |       |
| 13-15/FA | 85.9%         | 80.4% | 82.1%         | 73.1% | 80.1%         | 70.0% |                 |       |
| 14-16/FA | 84.3%         | 80.9% | 80.2%         | 72.7% | 78.2%         | 69.0% |                 |       |
| 15-17/FA | 84.5%         | 80.2% | 80.0%         | 70.6% |               |       |                 |       |
| 16-18/FA | 86.2%         | 80.3% |               |       |               |       |                 |       |