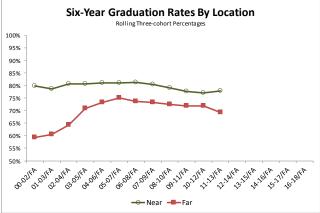

|          | Yr2 Retention |       | Yr3 Retention |       | Yr4 Retention |       | 6-yr Graduation |       |
|----------|---------------|-------|---------------|-------|---------------|-------|-----------------|-------|
|          | Near          | Far   | Near          | Far   | Near          | Far   | Near            | Far   |
| 00-02/FA | 89.1%         | 74.7% | 83.1%         | 65.0% | 81.1%         | 61.5% | 79.9%           | 59.3% |
| 01-03/FA | 88.1%         | 76.9% | 81.9%         | 66.1% | 79.1%         | 62.3% | 78.7%           | 60.5% |
| 02-04/FA | 90.1%         | 81.2% | 84.7%         | 70.9% | 81.7%         | 66.5% | 80.6%           | 64.3% |
| 03-05/FA | 90.4%         | 84.2% | 84.7%         | 75.6% | 81.6%         | 72.2% | 80.6%           | 70.9% |
| 04-06/FA | 90.4%         | 84.3% | 85.2%         | 76.6% | 82.1%         | 74.8% | 81.0%           | 73.2% |
| 05-07/FA | 89.2%         | 84.9% | 84.2%         | 77.0% | 80.8%         | 75.6% | 81.0%           | 75.1% |
| 06-08/FA | 89.2%         | 85.1% | 84.4%         | 76.3% | 81.0%         | 74.9% | 81.2%           | 73.7% |
| 07-09/FA | 88.8%         | 85.2% | 83.2%         | 77.3% | 80.4%         | 75.3% | 80.4%           | 73.2% |
| 08-10/FA | 88.6%         | 85.3% | 82.4%         | 78.2% | 79.9%         | 76.0% | 79.1%           | 72.4% |
| 09-11/FA | 88.4%         | 86.1% | 80.9%         | 78.5% | 78.6%         | 75.3% | 77.6%           | 71.9% |
| 10-12/FA | 88.2%         | 85.7% | 81.0%         | 78.7% | 78.9%         | 74.5% | 77.0%           | 71.8% |
| 11-13/FA | 87.9%         | 82.8% | 82.1%         | 74.8% | 80.1%         | 71.4% | 77.8%           | 69.2% |
| 12-14/FA | 86.7%         | 81.0% | 81.9%         | 73.9% | 79.8%         | 70.4% |                 |       |
| 13-15/FA | 85.9%         | 80.4% | 82.1%         | 73.1% | 80.1%         | 70.0% |                 |       |
| 14-16/FA | 84.3%         | 80.9% | 80.2%         | 72.7% | 78.2%         | 69.0% |                 |       |
| 15-17/FA | 84.5%         | 80.2% | 80.0%         | 70.6% |               |       |                 |       |
| 16-18/FA | 86.2%         | 80.3% |               |       |               |       |                 |       |