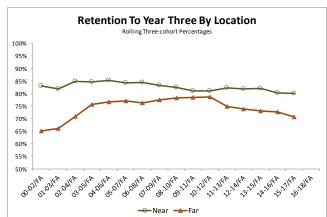

|          | Yr2 Retention |       | Yr3 Retention |       | Yr4 Retention |       | 6-yr Graduation |       |
|----------|---------------|-------|---------------|-------|---------------|-------|-----------------|-------|
|          | Near          | Far   | Near          | Far   | Near          | Far   | Near            | Far   |
| 00-02/FA | 89.1%         | 74.7% | 83.1%         | 65.0% | 81.1%         | 61.5% | 79.9%           | 59.3% |
| 01-03/FA | 88.1%         | 76.9% | 81.9%         | 66.1% | 79.1%         | 62.3% | 78.7%           | 60.5% |
| 02-04/FA | 90.1%         | 81.2% | 84.7%         | 70.9% | 81.7%         | 66.5% | 80.6%           | 64.3% |
| 03-05/FA | 90.4%         | 84.2% | 84.7%         | 75.6% | 81.6%         | 72.2% | 80.6%           | 70.9% |
| 04-06/FA | 90.4%         | 84.3% | 85.2%         | 76.6% | 82.1%         | 74.8% | 81.0%           | 73.2% |
| 05-07/FA | 89.2%         | 84.9% | 84.2%         | 77.0% | 80.8%         | 75.6% | 81.0%           | 75.1% |
| 06-08/FA | 89.2%         | 85.1% | 84.4%         | 76.3% | 81.0%         | 74.9% | 81.2%           | 73.7% |
| 07-09/FA | 88.8%         | 85.2% | 83.2%         | 77.3% | 80.4%         | 75.3% | 80.4%           | 73.2% |
| 08-10/FA | 88.6%         | 85.3% | 82.4%         | 78.2% | 79.9%         | 76.0% | 79.1%           | 72.4% |
| 09-11/FA | 88.4%         | 86.1% | 80.9%         | 78.5% | 78.6%         | 75.3% | 77.6%           | 71.9% |
| 10-12/FA | 88.2%         | 85.7% | 81.0%         | 78.7% | 78.9%         | 74.5% | 77.0%           | 71.8% |
| 11-13/FA | 87.9%         | 82.8% | 82.1%         | 74.8% | 80.1%         | 71.4% | 77.8%           | 69.2% |
| 12-14/FA | 86.7%         | 81.0% | 81.9%         | 73.9% | 79.8%         | 70.4% |                 |       |
| 13-15/FA | 85.9%         | 80.4% | 82.1%         | 73.1% | 80.1%         | 70.0% |                 |       |
| 14-16/FA | 84.3%         | 80.9% | 80.2%         | 72.7% | 78.2%         | 69.0% |                 |       |
| 15-17/FA | 84.5%         | 80.2% | 80.0%         | 70.6% |               |       |                 |       |
| 16-18/FA | 86.2%         | 80.3% |               |       |               |       |                 |       |