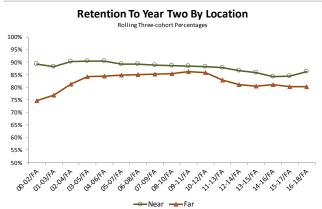

|          | Yr2 Retention |       | Yr3 Retention |       | Yr4 Retention |       | 6-yr Graduation |       |
|----------|---------------|-------|---------------|-------|---------------|-------|-----------------|-------|
|          | Near          | Far   | Near          | Far   | Near          | Far   | Near            | Far   |
| 00-02/FA | 89.1%         | 74.7% | 83.1%         | 65.0% | 81.1%         | 61.5% | 79.9%           | 59.3% |
| 01-03/FA | 88.1%         | 76.9% | 81.9%         | 66.1% | 79.1%         | 62.3% | 78.7%           | 60.5% |
| 02-04/FA | 90.1%         | 81.2% | 84.7%         | 70.9% | 81.7%         | 66.5% | 80.6%           | 64.3% |
| 03-05/FA | 90.4%         | 84.2% | 84.7%         | 75.6% | 81.6%         | 72.2% | 80.6%           | 70.9% |
| 04-06/FA | 90.4%         | 84.3% | 85.2%         | 76.6% | 82.1%         | 74.8% | 81.0%           | 73.2% |
| 05-07/FA | 89.2%         | 84.9% | 84.2%         | 77.0% | 80.8%         | 75.6% | 81.0%           | 75.1% |
| 06-08/FA | 89.2%         | 85.1% | 84.4%         | 76.3% | 81.0%         | 74.9% | 81.2%           | 73.7% |
| 07-09/FA | 88.8%         | 85.2% | 83.2%         | 77.3% | 80.4%         | 75.3% | 80.4%           | 73.2% |
| 08-10/FA | 88.6%         | 85.3% | 82.4%         | 78.2% | 79.9%         | 76.0% | 79.1%           | 72.4% |
| 09-11/FA | 88.4%         | 86.1% | 80.9%         | 78.5% | 78.6%         | 75.3% | 77.6%           | 71.9% |
| 10-12/FA | 88.2%         | 85.7% | 81.0%         | 78.7% | 78.9%         | 74.5% | 77.0%           | 71.8% |
| 11-13/FA | 87.9%         | 82.8% | 82.1%         | 74.8% | 80.1%         | 71.4% | 77.8%           | 69.2% |
| 12-14/FA | 86.7%         | 81.0% | 81.9%         | 73.9% | 79.8%         | 70.4% |                 |       |
| 13-15/FA | 85.9%         | 80.4% | 82.1%         | 73.1% | 80.1%         | 70.0% |                 |       |
| 14-16/FA | 84.3%         | 80.9% | 80.2%         | 72.7% | 78.2%         | 69.0% |                 |       |
| 15-17/FA | 84.5%         | 80.2% | 80.0%         | 70.6% |               |       |                 |       |
| 16-18/FA | 86.2%         | 80.3% |               |       |               |       |                 |       |