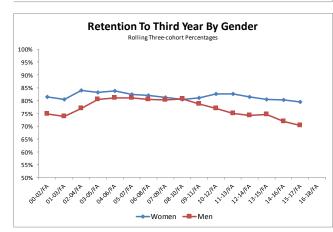

|          | Yr2 Retention |       | Yr3 Retention |       | Yr4 Retention |       | 6-yr Graduation |       |
|----------|---------------|-------|---------------|-------|---------------|-------|-----------------|-------|
|          | Women         | Men   | Women         | Men   | Women         | Men   | Women           | Men   |
| 00-02/FA | 87.5%         | 82.8% | 81.4%         | 74.8% | 78.5%         | 72.9% | 77.7%           | 70.8% |
| 01-03/FA | 87.6%         | 81.8% | 80.4%         | 73.8% | 77.8%         | 70.2% | 77.2%           | 69.1% |
| 02-04/FA | 90.4%         | 84.2% | 83.9%         | 76.9% | 81.1%         | 72.7% | 80.0%           | 71.0% |
| 03-05/FA | 90.3%         | 86.4% | 83.2%         | 80.4% | 80.6%         | 76.6% | 80.5%           | 74.3% |
| 04-06/FA | 89.6%         | 87.1% | 83.8%         | 81.0% | 80.8%         | 78.7% | 80.6%           | 76.1% |
| 05-07/FA | 88.3%         | 87.1% | 82.3%         | 81.0% | 80.0%         | 77.9% | 80.4%           | 77.2% |
| 06-08/FA | 88.3%         | 86.8% | 82.0%         | 80.4% | 79.7%         | 77.4% | 79.7%           | 76.6% |
| 07-09/FA | 88.1%         | 86.3% | 81.2%         | 80.2% | 79.6%         | 76.5% | 79.3%           | 75.0% |
| 08-10/FA | 87.6%         | 86.6% | 80.4%         | 80.8% | 79.0%         | 77.3% | 78.3%           | 73.6% |
| 09-11/FA | 88.6%         | 86.1% | 81.0%         | 78.7% | 79.5%         | 74.6% | 78.4%           | 71.5% |
| 10-12/FA | 89.4%         | 84.4% | 82.5%         | 77.0% | 80.4%         | 73.1% | 79.2%           | 69.6% |
| 11-13/FA | 88.8%         | 82.2% | 82.6%         | 75.1% | 80.1%         | 72.2% | 78.5%           | 69.3% |
| 12-14/FA | 87.2%         | 80.2% | 81.4%         | 74.3% | 78.4%         | 71.9% |                 |       |
| 13-15/FA | 85.7%         | 80.3% | 80.4%         | 74.6% | 77.1%         | 72.8% |                 |       |
| 14-16/FA | 85.3%         | 79.4% | 80.2%         | 71.9% | 76.9%         | 69.5% |                 |       |
| 15-17/FA | 85.3%         | 78.8% | 79.5%         | 70.4% |               |       |                 |       |
| 16-18/FA | 85.4%         | 80.6% |               |       |               |       |                 |       |