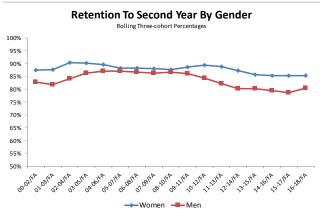

|          | Yr2 Retention |       | Yr3 Retention |       | Yr4 Retention |       | 6-yr Graduation |       |
|----------|---------------|-------|---------------|-------|---------------|-------|-----------------|-------|
|          | Women         | Men   | Women         | Men   | Women         | Men   | Women           | Men   |
| 00-02/FA | 87.5%         | 82.8% | 81.4%         | 74.8% | 78.5%         | 72.9% | 77.7%           | 70.8% |
| 01-03/FA | 87.6%         | 81.8% | 80.4%         | 73.8% | 77.8%         | 70.2% | 77.2%           | 69.1% |
| 02-04/FA | 90.4%         | 84.2% | 83.9%         | 76.9% | 81.1%         | 72.7% | 80.0%           | 71.0% |
| 03-05/FA | 90.3%         | 86.4% | 83.2%         | 80.4% | 80.6%         | 76.6% | 80.5%           | 74.3% |
| 04-06/FA | 89.6%         | 87.1% | 83.8%         | 81.0% | 80.8%         | 78.7% | 80.6%           | 76.1% |
| 05-07/FA | 88.3%         | 87.1% | 82.3%         | 81.0% | 80.0%         | 77.9% | 80.4%           | 77.2% |
| 06-08/FA | 88.3%         | 86.8% | 82.0%         | 80.4% | 79.7%         | 77.4% | 79.7%           | 76.6% |
| 07-09/FA | 88.1%         | 86.3% | 81.2%         | 80.2% | 79.6%         | 76.5% | 79.3%           | 75.0% |
| 08-10/FA | 87.6%         | 86.6% | 80.4%         | 80.8% | 79.0%         | 77.3% | 78.3%           | 73.6% |
| 09-11/FA | 88.6%         | 86.1% | 81.0%         | 78.7% | 79.5%         | 74.6% | 78.4%           | 71.5% |
| 10-12/FA | 89.4%         | 84.4% | 82.5%         | 77.0% | 80.4%         | 73.1% | 79.2%           | 69.6% |
| 11-13/FA | 88.8%         | 82.2% | 82.6%         | 75.1% | 80.1%         | 72.2% | 78.5%           | 69.3% |
| 12-14/FA | 87.2%         | 80.2% | 81.4%         | 74.3% | 78.4%         | 71.9% |                 |       |
| 13-15/FA | 85.7%         | 80.3% | 80.4%         | 74.6% | 77.1%         | 72.8% |                 |       |
| 14-16/FA | 85.3%         | 79.4% | 80.2%         | 71.9% | 76.9%         | 69.5% |                 |       |
| 15-17/FA | 85.3%         | 78.8% | 79.5%         | 70.4% |               |       |                 |       |
| 16-18/FA | 85.4%         | 80.6% |               |       |               |       |                 |       |