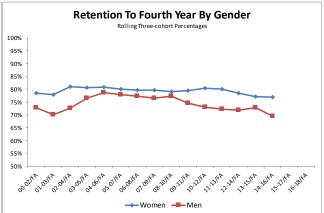

|          | Yr2 Retention |       | Yr3 Retention |       | Yr4 Retention |       | 6-yr Graduation |       |
|----------|---------------|-------|---------------|-------|---------------|-------|-----------------|-------|
|          | Women         | Men   | Women         | Men   | Women         | Men   | Women           | Men   |
| 00-02/FA | 87.5%         | 82.8% | 81.4%         | 74.8% | 78.5%         | 72.9% | 77.7%           | 70.8% |
| 01-03/FA | 87.6%         | 81.8% | 80.4%         | 73.8% | 77.8%         | 70.2% | 77.2%           | 69.1% |
| 02-04/FA | 90.4%         | 84.2% | 83.9%         | 76.9% | 81.1%         | 72.7% | 80.0%           | 71.0% |
| 03-05/FA | 90.3%         | 86.4% | 83.2%         | 80.4% | 80.6%         | 76.6% | 80.5%           | 74.3% |
| 04-06/FA | 89.6%         | 87.1% | 83.8%         | 81.0% | 80.8%         | 78.7% | 80.6%           | 76.1% |
| 05-07/FA | 88.3%         | 87.1% | 82.3%         | 81.0% | 80.0%         | 77.9% | 80.4%           | 77.2% |
| 06-08/FA | 88.3%         | 86.8% | 82.0%         | 80.4% | 79.7%         | 77.4% | 79.7%           | 76.6% |
| 07-09/FA | 88.1%         | 86.3% | 81.2%         | 80.2% | 79.6%         | 76.5% | 79.3%           | 75.0% |
| 08-10/FA | 87.6%         | 86.6% | 80.4%         | 80.8% | 79.0%         | 77.3% | 78.3%           | 73.6% |
| 09-11/FA | 88.6%         | 86.1% | 81.0%         | 78.7% | 79.5%         | 74.6% | 78.4%           | 71.5% |
| 10-12/FA | 89.4%         | 84.4% | 82.5%         | 77.0% | 80.4%         | 73.1% | 79.2%           | 69.6% |
| 11-13/FA | 88.8%         | 82.2% | 82.6%         | 75.1% | 80.1%         | 72.2% | 78.5%           | 69.3% |
| 12-14/FA | 87.2%         | 80.2% | 81.4%         | 74.3% | 78.4%         | 71.9% |                 |       |
| 13-15/FA | 85.7%         | 80.3% | 80.4%         | 74.6% | 77.1%         | 72.8% |                 |       |
| 14-16/FA | 85.3%         | 79.4% | 80.2%         | 71.9% | 76.9%         | 69.5% |                 |       |
| 15-17/FA | 85.3%         | 78.8% | 79.5%         | 70.4% |               |       |                 |       |
| 16-18/FA | 85.4%         | 80.6% |               |       |               |       |                 |       |