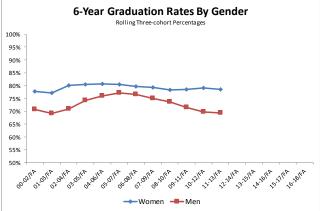

|          | Yr2 Retention |       | Yr3 Retention |       | Yr4 Retention |       | 6-yr Graduation |       |
|----------|---------------|-------|---------------|-------|---------------|-------|-----------------|-------|
|          | Women         | Men   | Women         | Men   | Women         | Men   | Women           | Men   |
| 00-02/FA | 87.5%         | 82.8% | 81.4%         | 74.8% | 78.5%         | 72.9% | 77.7%           | 70.8% |
| 01-03/FA | 87.6%         | 81.8% | 80.4%         | 73.8% | 77.8%         | 70.2% | 77.2%           | 69.1% |
| 02-04/FA | 90.4%         | 84.2% | 83.9%         | 76.9% | 81.1%         | 72.7% | 80.0%           | 71.0% |
| 03-05/FA | 90.3%         | 86.4% | 83.2%         | 80.4% | 80.6%         | 76.6% | 80.5%           | 74.3% |
| 04-06/FA | 89.6%         | 87.1% | 83.8%         | 81.0% | 80.8%         | 78.7% | 80.6%           | 76.1% |
| 05-07/FA | 88.3%         | 87.1% | 82.3%         | 81.0% | 80.0%         | 77.9% | 80.4%           | 77.2% |
| 06-08/FA | 88.3%         | 86.8% | 82.0%         | 80.4% | 79.7%         | 77.4% | 79.7%           | 76.6% |
| 07-09/FA | 88.1%         | 86.3% | 81.2%         | 80.2% | 79.6%         | 76.5% | 79.3%           | 75.0% |
| 08-10/FA | 87.6%         | 86.6% | 80.4%         | 80.8% | 79.0%         | 77.3% | 78.3%           | 73.6% |
| 09-11/FA | 88.6%         | 86.1% | 81.0%         | 78.7% | 79.5%         | 74.6% | 78.4%           | 71.5% |
| 10-12/FA | 89.4%         | 84.4% | 82.5%         | 77.0% | 80.4%         | 73.1% | 79.2%           | 69.6% |
| 11-13/FA | 88.8%         | 82.2% | 82.6%         | 75.1% | 80.1%         | 72.2% | 78.5%           | 69.3% |
| 12-14/FA | 87.2%         | 80.2% | 81.4%         | 74.3% | 78.4%         | 71.9% |                 |       |
| 13-15/FA | 85.7%         | 80.3% | 80.4%         | 74.6% | 77.1%         | 72.8% |                 |       |
| 14-16/FA | 85.3%         | 79.4% | 80.2%         | 71.9% | 76.9%         | 69.5% |                 |       |
| 15-17/FA | 85.3%         | 78.8% | 79.5%         | 70.4% |               |       |                 |       |
| 16-18/FA | 85.4%         | 80.6% |               |       |               |       |                 |       |