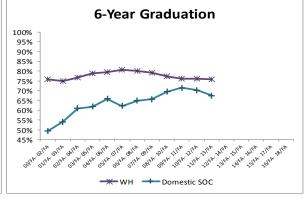

Six-Year Graduation Percentages

| NRA             | 63%  | 58%  | 83% | 64% | 72%  |      | 67%  | 70%  | 67%  | 67%  | 65%  |      |
|-----------------|------|------|-----|-----|------|------|------|------|------|------|------|------|
| HIS             | 50%  | 43%  | 42% | 43% | 56%  | 57%  | 58%  | 54%  | 56%  | 64%  | 69%  |      |
| 2+              |      |      |     | •   | 100% | 100% | 86%  | 75%  | 86%  | 81%  | 78%  |      |
| AN              | 0%   | 80%  | 80% | 75% |      | 75%  | 100% | 100% | 100% | 100% |      |      |
| AS              | 61%  | 71%  | 75% | 72% | 67%  | 59%  | 65%  | 74%  | 81%  | 77%  | 68%  |      |
| BL              |      |      |     | 53% |      |      |      |      |      |      | 65%  |      |
| HP              |      |      |     |     |      |      | 100% | 100% |      |      |      |      |
| WH              |      | 75%  | 77% | 79% | 79%  | 81%  |      |      |      | 76%  |      |      |
| Other           | 100% | 100% |     |     |      |      | 0%   | 50%  | 83%  |      | 100% | 100% |
| Domestic<br>SOC | 49%  | 54%  | 61% | 62% | 66%  | 62%  | 65%  | 66%  | 70%  | 71%  | 70%  | 68%  |
| Total           | 74%  | 73%  | 76% | 78% | 79%  | 79%  | 78%  | 77%  | 76%  | 75%  | 75%  | 74%  |