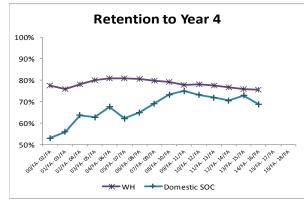

00/FA 01/FA 02/FA 03/FA 04/FA 05/FA 06/FA 07/FA 08/FA 09/FA 10/FA 11/FA 12/FA 13/FA 14/FA 15/FA 16/FA 17/FA 18/FA

**Original Cohort Counts** 

| Original C      |     |     |     |     |     |     |     |     |     |     |     |     |     |     |     |     |     |     |     |
|-----------------|-----|-----|-----|-----|-----|-----|-----|-----|-----|-----|-----|-----|-----|-----|-----|-----|-----|-----|-----|
| NRA             | 6   | 7   | 3   | 2   | 7   | 5   | 6   | 8   | 7   | 8   | 9   | 4   | 10  | 23  | 13  | 19  | 13  | 9   | 25  |
| HIS             | 1   | 8   | 11  | 9   | 6   | 8   | 11  | 16  | 23  | 30  | 31  | 40  | 30  | 41  | 30  | 41  | 60  | 41  | 43  |
| 2+              | 0   | 0   | 0   | 0   | 0   | 0   | 2   | 2   | 3   | 3   | 15  | 18  | 41  | 25  | 20  | 23  |