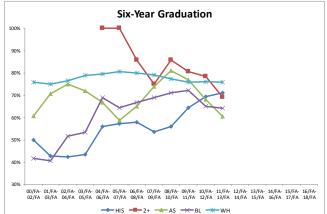

Six-Year Graduation Percentages

| NRA             | 63%  | 58%  | 83% | 64% | 72%  |      | 67%  | 70%  | 67%  | 67%  | 65%  |      |
|-----------------|------|------|-----|-----|------|------|------|------|------|------|------|------|
| HIS             | 50%  | 43%  | 42% | 43% | 56%  | 57%  | 58%  | 54%  | 56%  | 64%  | 69%  |      |
| 2+              |      |      |     | •   | 100% | 100% | 86%  | 75%  | 86%  | 81%  | 78%  |      |
| AN              | 0%   | 80%  | 80% | 75% |      | 75%  | 100% | 100% | 100% | 100% |      |      |
| AS              | 61%  | 71%  | 75% | 72% | 67%  | 59%  | 65%  | 74%  | 81%  | 77%  | 68%  |      |
| BL              |      |      |     | 53% |      |      |      |      |      |      | 65%  |      |
| HP              |      |      |     |     |      |      | 100% | 100% |      |      |      |      |
| WH              |      | 75%  | 77% | 79% | 79%  | 81%  |      |      |      | 76%  |      |      |
| Other           | 100% | 100% |     |     |      |      | 0%   | 50%  | 83%  |      | 100% | 100% |
| Domestic<br>SOC | 49%  | 54%  | 61% | 62% | 66%  | 62%  | 65%  | 66%  | 70%  | 71%  | 70%  | 68%  |
| Total           | 74%  | 73%  | 76% | 78% | 79%  | 79%  | 78%  | 77%  | 76%  | 75%  | 75%  | 74%  |