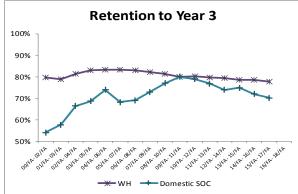

00/FA 01/FA 02/FA 03/FA 04/FA 05/FA 06/FA 07/FA 08/FA 09/FA 10/FA 11/FA 12/FA 13/FA 14/FA 15/FA 16/FA 17/FA 18/FA

**Original Cohort Counts** 

| Original C      |     |     |     |     |     |     |     |     |     |     |     |     |     |     |     |     |     |     |     |
|-----------------|-----|-----|-----|-----|-----|-----|-----|-----|-----|-----|-----|-----|-----|-----|-----|-----|-----|-----|-----|
| NRA             | 6   | 7   | 3   | 2   | 7   | 5   | 6   | 8   | 7   | 8   | 9   | 4   | 10  | 23  | 13  | 19  | 13  | 9   | 25  |
| HIS             | 1   | 8   | 11  | 9   | 6   | 8   | 11  | 16  | 23  | 30  | 31  | 40  | 30  | 41  | 30  | 41  | 60  | 41  | 43  |
| 2+              | 0   | 0   | 0   | 0   | 0   | 0   | 2   | 2   | 3   | 3   | 15  | 18  | 41  | 25  | 20  | 23