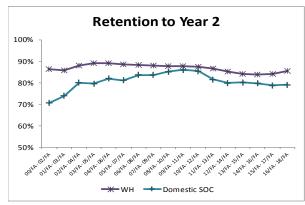

Year-Two Retention Percentages

|                 | /    | ,   | <u> </u> | ,   | ,    | ,    | ,    | 7    | <i>y</i> | ,    | ,    |      | 7   | F    | P    | _   | ,    |
|-----------------|------|-----|----------|-----|------|------|------|------|----------|------|------|------|-----|------|------|-----|------|
| NRA             | 75%  | 67% | 92%      | 79% | 78%  | 74%  | 76%  | 83%  | 79%      | 86%  | 87%  | 89%  | 83% | 85%  | 84%  | 93% | 85%  |
| HIS             | 75%  | 71% | 73%      | 70% | 72%  | 77%  | 76%  | 74%  | 73%      | 77%  | 82%  | 84%  | 83% | 83%  | 82%  | 82% | 80%  |
| 2+              |      | _   | _        | _   | 100% | 100% | 100% | 88%  | 95%      | 86%  | 86%  | 80%  | 83% | 79%  | 81%  | 78% | 86%  |
| AN              | 100% | 80% | 80%      | 75% | 75%  | 75%  | 100% | 100% | 100%     | 100% | 100% | 100% | 50% | 0%   | 33%  | 50% | 100% |
| AS              | 71%  | 85% | 92%      | 89% | 84%  | 83%  | 88%  | 90%  | 94%      | 94%  | 92%  | 81%  | 74% | 75%  | 73%  | 79% | 81%  |
| BL              | 67%  | 62% | 68%      | 70% | 86%  | 81%  | 84%  | 87%  | 89%      | 91%  | 84%  | 80%  | 77% | 81%  | 80%  | 76% | 74%  |
| HP              |      |     |          |     |      | 100% | 100% | 100% |          |      |      |      |     | 100% | 100% | 50% | 0%   |
| WH              | 86%  | 86% | 88%      | 89% | 89%  | 89%  | 88%  | 88%  | 88%      | 88%  | 88%  | 87%  | 85% | 84%  | 84%  | 84% | 86%  |
| Other           |      |     |          |     |      |      | 0%   | 50%  | 83%      | 100% | 100% | 100% | 75% | 73%  | 67%  | 63% | 66%  |
| Domestic<br>SOC | 71%  | 74% | 80%      | 80% | 82%  | 81%  | 84%  | 84%  | 85%      | 86%  | 85%  | 82%  | 80% | 80%  | 80%  | 79% | 79%  |
| Total           | 85%  | 85% | 87%      | 88% | 88%  | 88%  | 88%  | 87%  | 87%      | 87%  | 87%  | 86%  | 84% | 83%  | 83%  | 82% | 83%  |