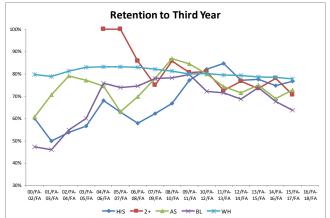

00/FA 01/FA 02/FA 03/FA 04/FA 05/FA 06/FA 07/FA 08/FA 09/FA 10/FA 11/FA 12/FA 13/FA 14/FA 15/FA 16/FA 17/FA 18/FA

**Original Cohort Counts** 

| Original C      |     |     |     |     |     |     |     |     |     |     |     |     |     |     |     |     |     |     |     |
|-----------------|-----|-----|-----|-----|-----|-----|-----|-----|-----|-----|-----|-----|-----|-----|-----|-----|-----|-----|-----|
| NRA             | 6   | 7   | 3   | 2   | 7   | 5   | 6   | 8   | 7   | 8   | 9   | 4   | 10  | 23  | 13  | 19  | 13  | 9   | 25  |
| HIS             | 1   | 8   | 11  | 9   | 6   | 8   | 11  | 16  | 23  | 30  | 31  | 40  | 30  | 41  | 30  | 41  | 60  | 41  | 43  |
| 2+              | 0   | 0   | 0   | 0   | 0   | 0   | 2   | 2   | 3   | 3   | 15  | 18  | 41  | 25  | 20