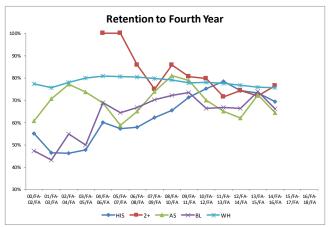

00/FA 01/FA 02/FA 03/FA 04/FA 05/FA 06/FA 07/FA 08/FA 09/FA 10/FA 11/FA 12/FA 13/FA 14/FA 15/FA 16/FA 17/FA 18/FA

**Original Cohort Counts** 

| Original C      |     |     |     |     |     |     |     |     |     |     |     |     |     |     |     |     |     |     |     |
|-----------------|-----|-----|-----|-----|-----|-----|-----|-----|-----|-----|-----|-----|-----|-----|-----|-----|-----|-----|-----|
| NRA             | 6   | 7   | 3   | 2   | 7   | 5   | 6   | 8   | 7   | 8   | 9   | 4   | 10  | 23  | 13  | 19  | 13  | 9   | 25  |
| HIS             | 1   | 8   | 11  | 9   | 6   | 8   | 11  | 16  | 23  | 30  | 31  | 40  | 30  | 41  | 30  | 41  | 60  | 41  | 43  |
| 2+              | 0   | 0   | 0   | 0   | 0   | 0   | 2   | 2   | 3   | 3   | 15  | 18  | 41  | 25  | 20