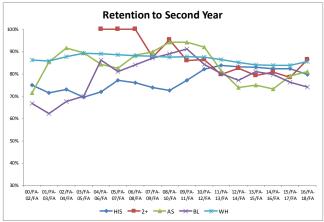

Year-Two Retention Percentages

|                 | /    | ,   | <u> </u> | ,   | ,    | ,    | ,    | 7    | <i>y</i> | ,    | ,    |      | 7   | F    | P    | _   | ,    |
|-----------------|------|-----|----------|-----|------|------|------|------|----------|------|------|------|-----|------|------|-----|------|
| NRA             | 75%  | 67% | 92%      | 79% | 78%  | 74%  | 76%  | 83%  | 79%      | 86%  | 87%  | 89%  | 83% | 85%  | 84%  | 93% | 85%  |
| HIS             | 75%  | 71% | 73%      | 70% | 72%  | 77%  | 76%  | 74%  | 73%      | 77%  | 82%  | 84%  | 83% | 83%  | 82%  | 82% | 80%  |
| 2+              |      | _   | _        | _   | 100% | 100% | 100% | 88%  | 95%      | 86%  | 86%  | 80%  | 83% | 79%  | 81%  | 78% | 86%  |
| AN              | 100% | 80% | 80%      | 75% | 75%  | 75%  | 100% | 100% | 100%     | 100% | 100% | 100% | 50% | 0%   | 33%  | 50% | 100% |
| AS              | 71%  | 85% | 92%      | 89% | 84%  | 83%  | 88%  | 90%  | 94%      | 94%  | 92%  | 81%  | 74% | 75%  | 73%  | 79% | 81%  |
| BL              | 67%  | 62% | 68%      | 70% | 86%  | 81%  | 84%  | 87%  | 89%      | 91%  | 84%  | 80%  | 77% | 81%  | 80%  | 76% | 74%  |
| HP              |      |     |          |     |      | 100% | 100% | 100% |          |      |      |      |     | 100% | 100% | 50% | 0%   |
| WH              | 86%  | 86% | 88%      | 89% | 89%  | 89%  | 88%  | 88%  | 88%      | 88%  | 88%  | 87%  | 85% | 84%  | 84%  | 84% | 86%  |
| Other           |      |     |          |     |      |      | 0%   | 50%  | 83%      | 100% | 100% | 100% | 75% | 73%  | 67%  | 63% | 66%  |
| Domestic<br>SOC | 71%  | 74% | 80%      | 80% | 82%  | 81%  | 84%  | 84%  | 85%      | 86%  | 85%  | 82%  | 80% | 80%  | 80%  | 79% | 79%  |
| Total           | 85%  | 85% | 87%      | 88% | 88%  | 88%  | 88%  | 87%  | 87%      | 87%  | 87%  | 86%  | 84% | 83%  | 83%  | 82% | 83%  |