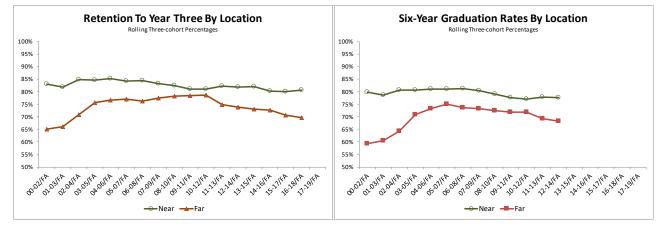

|          | Yr2 Retention |       | Yr3 Retention |       | Yr4 Retention |       | 6-yr Graduation |       |
|----------|---------------|-------|---------------|-------|---------------|-------|-----------------|-------|
|          | Near          | Far   | Near          | Far   | Near          | Far   | Near            | Far   |
| 00-02/FA | 89.1%         | 74.7% | 83.1%         | 65.0% | 81.1%         | 61.5% | 79.9%           | 59.3% |
| 01-03/FA | 88.1%         | 76.9% | 81.9%         | 66.1% | 79.1%         | 62.3% | 78.7%           | 60.5% |
| 02-04/FA | 90.1%         | 81.2% | 84.7%         | 70.9% | 81.7%         | 66.5% | 80.6%           | 64.3% |
| 03-05/FA | 90.4%         | 84.2% | 84.7%         | 75.6% | 81.6%         | 72.2% | 80.6%           | 70.9% |
| 04-06/FA | 90.4%         | 84.3% | 85.2%         | 76.6% | 82.1%         | 74.8% | 81.0%           | 73.2% |
| 05-07/FA | 89.2%         | 84.9% | 84.2%         | 77.0% | 80.8%         | 75.6% | 81.0%           | 75.1% |
| 06-08/FA | 89.2%         | 85.1% | 84.4%         | 76.3% | 81.0%         | 74.9% | 81.2%           | 73.7% |
| 07-09/FA | 88.8%         | 85.2% | 83.2%         | 77.3% | 80.4%         | 75.3% | 80.4%           | 73.2% |
| 08-10/FA | 88.6%         | 85.3% | 82.4%         | 78.2% | 79.9%         | 76.0% | 79.1%           | 72.4% |
| 09-11/FA | 88.4%         | 86.1% | 80.9%         | 78.5% | 78.6%         | 75.3% | 77.6%           | 71.9% |
| 10-12/FA | 88.2%         | 85.7% | 81.0%         | 78.7% | 78.9%         | 74.5% | 77.0%           | 71.8% |
| 11-13/FA | 87.9%         | 82.8% | 82.1%         | 74.8% | 80.1%         | 71.4% | 77.8%           | 69.2% |
| 12-14/FA | 86.7%         | 81.0% | 81.9%         | 73.9% | 79.8%         | 70.4% | 77.6%           | 68.3% |
| 13-15/FA | 85.9%         | 80.4% | 82.1%         | 73.1% | 80.1%         | 70.0% |                 |       |
| 14-16/FA | 84.3%         | 80.9% | 80.2%         | 72.7% | 78.2%         | 69.0% |                 |       |
| 15-17/FA | 84.5%         | 80.2% | 80.0%         | 70.6% | 77.7%         | 66.7% |                 |       |
| 16-18/FA | 86.2%         | 80.3% | 80.7%         | 69.6% |               |       |                 |       |
| 17-19/FA | 87.7%         | 80.4% |               |       |               |       |                 |       |