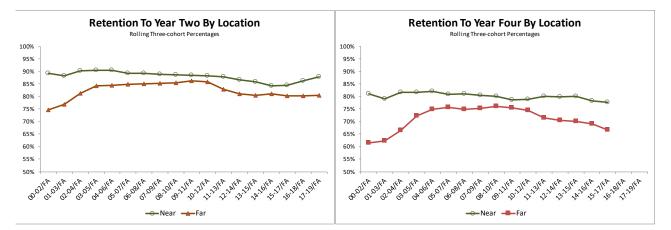

|          | Yr2 Retention |       | Yr3 Retention |       | Yr4 Retention |       | 6-yr Graduation |       |
|----------|---------------|-------|---------------|-------|---------------|-------|-----------------|-------|
|          | Near          | Far   | Near          | Far   | Near          | Far   | Near            | Far   |
| 00-02/FA | 89.1%         | 74.7% | 83.1%         | 65.0% | 81.1%         | 61.5% | 79.9%           | 59.3% |
| 01-03/FA | 88.1%         | 76.9% | 81.9%         | 66.1% | 79.1%         | 62.3% | 78.7%           | 60.5% |
| 02-04/FA | 90.1%         | 81.2% | 84.7%         | 70.9% | 81.7%         | 66.5% | 80.6%           | 64.3% |
| 03-05/FA | 90.4%         | 84.2% | 84.7%         | 75.6% | 81.6%         | 72.2% | 80.6%           | 70.9% |
| 04-06/FA | 90.4%         | 84.3% | 85.2%         | 76.6% | 82.1%         | 74.8% | 81.0%           | 73.2% |
| 05-07/FA | 89.2%         | 84.9% | 84.2%         | 77.0% | 80.8%         | 75.6% | 81.0%           | 75.1% |
| 06-08/FA | 89.2%         | 85.1% | 84.4%         | 76.3% | 81.0%         | 74.9% | 81.2%           | 73.7% |
| 07-09/FA | 88.8%         | 85.2% | 83.2%         | 77.3% | 80.4%         | 75.3% | 80.4%           | 73.2% |
| 08-10/FA | 88.6%         | 85.3% | 82.4%         | 78.2% | 79.9%         | 76.0% | 79.1%           | 72.4% |
| 09-11/FA | 88.4%         | 86.1% | 80.9%         | 78.5% | 78.6%         | 75.3% | 77.6%           | 71.9% |
| 10-12/FA | 88.2%         | 85.7% | 81.0%         | 78.7% | 78.9%         | 74.5% | 77.0%           | 71.8% |
| 11-13/FA | 87.9%         | 82.8% | 82.1%         | 74.8% | 80.1%         | 71.4% | 77.8%           | 69.2% |
| 12-14/FA | 86.7%         | 81.0% | 81.9%         | 73.9% | 79.8%         | 70.4% | 77.6%           | 68.3% |
| 13-15/FA | 85.9%         | 80.4% | 82.1%         | 73.1% | 80.1%         | 70.0% |                 |       |
| 14-16/FA | 84.3%         | 80.9% | 80.2%         | 72.7% | 78.2%         | 69.0% |                 |       |
| 15-17/FA | 84.5%         | 80.2% | 80.0%         | 70.6% | 77.7%         | 66.7% |                 |       |
| 16-18/FA | 86.2%         | 80.3% | 80.7%         | 69.6% |               |       |                 |       |
| 17-19/FA | 87.7%         | 80.4% |               |       |               |       |                 |       |