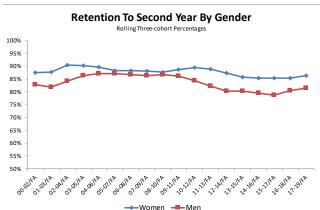

|          | Yr2 Retention |       | Yr3 Retention |       | Yr4 Retention |       | 6-yr Graduation |       |
|----------|---------------|-------|---------------|-------|---------------|-------|-----------------|-------|
|          | Women         | Men   | Women         | Men   | Women         | Men   | Women           | Men   |
| 00-02/FA | 87.5%         | 82.8% | 81.4%         | 74.8% | 78.5%         | 72.9% | 77.7%           | 70.8% |
| 01-03/FA | 87.6%         | 81.8% | 80.4%         | 73.8% | 77.8%         | 70.2% | 77.2%           | 69.1% |
| 02-04/FA | 90.4%         | 84.2% | 83.9%         | 76.9% | 81.1%         | 72.7% | 80.0%           | 71.0% |
| 03-05/FA | 90.3%         | 86.4% | 83.2%         | 80.4% | 80.6%         | 76.6% | 80.5%           | 74.3% |
| 04-06/FA | 89.6%         | 87.1% | 83.8%         | 81.0% | 80.8%         | 78.7% | 80.6%           | 76.1% |
| 05-07/FA | 88.3%         | 87.1% | 82.3%         | 81.0% | 80.0%         | 77.9% | 80.4%           | 77.2% |
| 06-08/FA | 88.3%         | 86.8% | 82.0%         | 80.4% | 79.7%         | 77.4% | 79.7%           | 76.6% |
| 07-09/FA | 88.1%         | 86.3% | 81.2%         | 80.2% | 79.6%         | 76.5% | 79.3%           | 75.0% |
| 08-10/FA | 87.6%         | 86.6% | 80.4%         | 80.8% | 79.0%         | 77.3% | 78.3%           | 73.6% |
| 09-11/FA | 88.6%         | 86.1% | 81.0%         | 78.7% | 79.5%         | 74.6% | 78.4%           | 71.5% |
| 10-12/FA | 89.4%         | 84.4% | 82.5%         | 77.0% | 80.4%         | 73.1% | 79.2%           | 69.6% |
| 11-13/FA | 88.8%         | 82.2% | 82.6%         | 75.1% | 80.1%         | 72.2% | 78.5%           | 69.3% |
| 12-14/FA | 87.2%         | 80.2% | 81.4%         | 74.3% | 78.4%         | 71.9% | 77.2%           | 68.6% |
| 13-15/FA | 85.7%         | 80.3% | 80.4%         | 74.6% | 77.1%         | 72.8% |                 |       |
| 14-16/FA | 85.3%         | 79.4% | 80.2%         | 71.9% | 76.9%         | 69.5% |                 |       |
| 15-17/FA | 85.3%         | 78.8% | 79.5%         | 70.4% | 76.2%         | 67.3% |                 |       |
| 16-18/FA | 85.4%         | 80.6% | 79.0%         | 70.5% |               |       |                 |       |
| 17-19/FA | 86.4%         | 81.4% |               |       |               |       |                 |       |