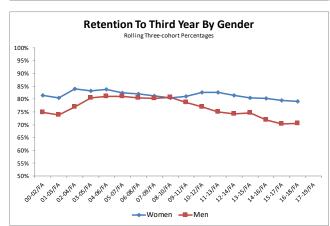

|          | Yr2 Retention |       | Yr3 Retention |       | Yr4 Retention |       | 6-yr Graduation |       |
|----------|---------------|-------|---------------|-------|---------------|-------|-----------------|-------|
|          | Women         | Men   | Women         | Men   | Women         | Men   | Women           | Men   |
| 00-02/FA | 87.5%         | 82.8% | 81.4%         | 74.8% | 78.5%         | 72.9% | 77.7%           | 70.8% |
| 01-03/FA | 87.6%         | 81.8% | 80.4%         | 73.8% | 77.8%         | 70.2% | 77.2%           | 69.1% |
| 02-04/FA | 90.4%         | 84.2% | 83.9%         | 76.9% | 81.1%         | 72.7% | 80.0%           | 71.0% |
| 03-05/FA | 90.3%         | 86.4% | 83.2%         | 80.4% | 80.6%         | 76.6% | 80.5%           | 74.3% |
| 04-06/FA | 89.6%         | 87.1% | 83.8%         | 81.0% | 80.8%         | 78.7% | 80.6%           | 76.1% |
| 05-07/FA | 88.3%         | 87.1% | 82.3%         | 81.0% | 80.0%         | 77.9% | 80.4%           | 77.2% |
| 06-08/FA | 88.3%         | 86.8% | 82.0%         | 80.4% | 79.7%         | 77.4% | 79.7%           | 76.6% |
| 07-09/FA | 88.1%         | 86.3% | 81.2%         | 80.2% | 79.6%         | 76.5% | 79.3%           | 75.0% |
| 08-10/FA | 87.6%         | 86.6% | 80.4%         | 80.8% | 79.0%         | 77.3% | 78.3%           | 73.6% |
| 09-11/FA | 88.6%         | 86.1% | 81.0%         | 78.7% | 79.5%         | 74.6% | 78.4%           | 71.5% |
| 10-12/FA | 89.4%         | 84.4% | 82.5%         | 77.0% | 80.4%         | 73.1% | 79.2%           | 69.6% |
| 11-13/FA | 88.8%         | 82.2% | 82.6%         | 75.1% | 80.1%         | 72.2% | 78.5%           | 69.3% |
| 12-14/FA | 87.2%         | 80.2% | 81.4%         | 74.3% | 78.4%         | 71.9% | 77.2%           | 68.6% |
| 13-15/FA | 85.7%         | 80.3% | 80.4%         | 74.6% | 77.1%         | 72.8% |                 |       |
| 14-16/FA | 85.3%         | 79.4% | 80.2%         | 71.9% | 76.9%         | 69.5% |                 |       |
| 15-17/FA | 85.3%         | 78.8% | 79.5%         | 70.4% | 76.2%         | 67.3% |                 |       |
| 16-18/FA | 85.4%         | 80.6% | 79.0%         | 70.5% |               |       |                 |       |
| 17-19/FA | 86.4%         | 81.4% |               |       |               |       |                 |       |