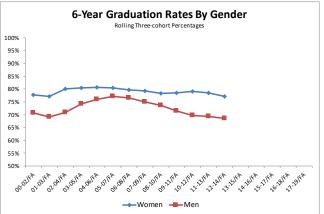

|          | Yr2 Retention |       | Yr3 Retention |       | Yr4 Retention |       | 6-yr Graduation |       |
|----------|---------------|-------|---------------|-------|---------------|-------|-----------------|-------|
|          | Women         | Men   | Women         | Men   | Women         | Men   | Women           | Men   |
| 00-02/FA | 87.5%         | 82.8% | 81.4%         | 74.8% | 78.5%         | 72.9% | 77.7%           | 70.8% |
| 01-03/FA | 87.6%         | 81.8% | 80.4%         | 73.8% | 77.8%         | 70.2% | 77.2%           | 69.1% |
| 02-04/FA | 90.4%         | 84.2% | 83.9%         | 76.9% | 81.1%         | 72.7% | 80.0%           | 71.0% |
| 03-05/FA | 90.3%         | 86.4% | 83.2%         | 80.4% | 80.6%         | 76.6% | 80.5%           | 74.3% |
| 04-06/FA | 89.6%         | 87.1% | 83.8%         | 81.0% | 80.8%         | 78.7% | 80.6%           | 76.1% |
| 05-07/FA | 88.3%         | 87.1% | 82.3%         | 81.0% | 80.0%         | 77.9% | 80.4%           | 77.2% |
| 06-08/FA | 88.3%         | 86.8% | 82.0%         | 80.4% | 79.7%         | 77.4% | 79.7%           | 76.6% |
| 07-09/FA | 88.1%         | 86.3% | 81.2%         | 80.2% | 79.6%         | 76.5% | 79.3%           | 75.0% |
| 08-10/FA | 87.6%         | 86.6% | 80.4%         | 80.8% | 79.0%         | 77.3% | 78.3%           | 73.6% |
| 09-11/FA | 88.6%         | 86.1% | 81.0%         | 78.7% | 79.5%         | 74.6% | 78.4%           | 71.5% |
| 10-12/FA | 89.4%         | 84.4% | 82.5%         | 77.0% | 80.4%         | 73.1% | 79.2%           | 69.6% |
| 11-13/FA | 88.8%         | 82.2% | 82.6%         | 75.1% | 80.1%         | 72.2% | 78.5%           | 69.3% |
| 12-14/FA | 87.2%         | 80.2% | 81.4%         | 74.3% | 78.4%         | 71.9% | 77.2%           | 68.6% |
| 13-15/FA | 85.7%         | 80.3% | 80.4%         | 74.6% | 77.1%         | 72.8% |                 |       |
| 14-16/FA | 85.3%         | 79.4% | 80.2%         | 71.9% | 76.9%         | 69.5% |                 |       |
| 15-17/FA | 85.3%         | 78.8% | 79.5%         | 70.4% | 76.2%         | 67.3% |                 |       |
| 16-18/FA | 85.4%         | 80.6% | 79.0%         | 70.5% |               |       |                 |       |
| 17-19/FA | 86.4%         | 81.4% |               |       |               |       |                 |       |