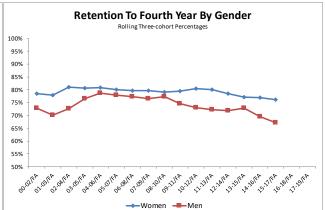

|          | Yr2 Retention |       | Yr3 Retention |       | Yr4 Retention |       | 6-yr Graduation |       |
|----------|---------------|-------|---------------|-------|---------------|-------|-----------------|-------|
|          | Women         | Men   | Women         | Men   | Women         | Men   | Women           | Men   |
| 00-02/FA | 87.5%         | 82.8% | 81.4%         | 74.8% | 78.5%         | 72.9% | 77.7%           | 70.8% |
| 01-03/FA | 87.6%         | 81.8% | 80.4%         | 73.8% | 77.8%         | 70.2% | 77.2%           | 69.1% |
| 02-04/FA | 90.4%         | 84.2% | 83.9%         | 76.9% | 81.1%         | 72.7% | 80.0%           | 71.0% |
| 03-05/FA | 90.3%         | 86.4% | 83.2%         | 80.4% | 80.6%         | 76.6% | 80.5%           | 74.3% |
| 04-06/FA | 89.6%         | 87.1% | 83.8%         | 81.0% | 80.8%         | 78.7% | 80.6%           | 76.1% |
| 05-07/FA | 88.3%         | 87.1% | 82.3%         | 81.0% | 80.0%         | 77.9% | 80.4%           | 77.2% |
| 06-08/FA | 88.3%         | 86.8% | 82.0%         | 80.4% | 79.7%         | 77.4% | 79.7%           | 76.6% |
| 07-09/FA | 88.1%         | 86.3% | 81.2%         | 80.2% | 79.6%         | 76.5% | 79.3%           | 75.0% |
| 08-10/FA | 87.6%         | 86.6% | 80.4%         | 80.8% | 79.0%         | 77.3% | 78.3%           | 73.6% |
| 09-11/FA | 88.6%         | 86.1% | 81.0%         | 78.7% | 79.5%         | 74.6% | 78.4%           | 71.5% |
| 10-12/FA | 89.4%         | 84.4% | 82.5%         | 77.0% | 80.4%         | 73.1% | 79.2%           | 69.6% |
| 11-13/FA | 88.8%         | 82.2% | 82.6%         | 75.1% | 80.1%         | 72.2% | 78.5%           | 69.3% |
| 12-14/FA | 87.2%         | 80.2% | 81.4%         | 74.3% | 78.4%         | 71.9% | 77.2%           | 68.6% |
| 13-15/FA | 85.7%         | 80.3% | 80.4%         | 74.6% | 77.1%         | 72.8% |                 |       |
| 14-16/FA | 85.3%         | 79.4% | 80.2%         | 71.9% | 76.9%         | 69.5% |                 |       |
| 15-17/FA | 85.3%         | 78.8% | 79.5%         | 70.4% | 76.2%         | 67.3% |                 |       |
| 16-18/FA | 85.4%         | 80.6% | 79.0%         | 70.5% |               |       |                 |       |
| 17-19/FA | 86.4%         | 81.4% |               |       |               |       |                 |       |