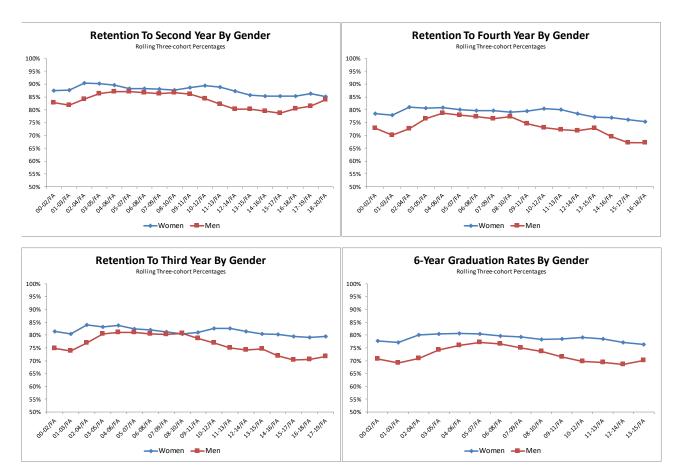

These data include allowable exclusions and therefore, in some instances, may differ from single-cohort figures reported to external agencies. Students enrolled in a 3-2 program, have graduation pending or have graduated are counted as retained.

|          | Yr2 Retention |       | Yr3 Retention |       | Yr4 Retention |       | 6-yr Graduation |       |
|----------|---------------|-------|---------------|-------|---------------|-------|-----------------|-------|
|          | Women         | Men   | Women         | Men   | Women         | Men   | Women           | Men   |
| 00-02/FA | 87.5%         | 82.8% | 81.4%         | 74.8% | 78.5%         | 72.9% | 77.7%           | 70.8% |
| 01-03/FA | 87.6%         | 81.8% | 80.4%         | 73.8% | 77.8%         | 70.2% | 77.2%           | 69.1% |
| 02-04/FA | 90.4%         | 84.2% | 83.9%         | 76.9% | 81.1%         | 72.7% | 80.0%           | 71.0% |
| 03-05/FA | 90.3%         | 86.4% | 83.2%         | 80.4% | 80.6%         | 76.6% | 80.5%           | 74.3% |
| 04-06/FA | 89.6%         | 87.1% | 83.8%         | 81.0% | 80.8%         | 78.7% | 80.6%           | 76.1% |
| 05-07/FA | 88.3%         | 87.1% | 82.3%         | 81.0% | 80.0%         | 77.9% | 80.4%           | 77.2% |
| 06-08/FA | 88.3%         | 86.8% | 82.0%         | 80.4% | 79.7%         | 77.4% | 79.7%           | 76.6% |
| 07-09/FA | 88.1%         | 86.3% | 81.2%         | 80.2% | 79.6%         | 76.5% | 79.3%           | 75.0% |
| 08-10/FA | 87.6%         | 86.6% | 80.4%         | 80.8% | 79.0%         | 77.3% | 78.3%           | 73.6% |
| 09-11/FA | 88.6%         | 86.1% | 81.0%         | 78.7% | 79.5%         | 74.6% | 78.4%           | 71.5% |
| 10-12/FA | 89.4%         | 84.4% | 82.5%         | 77.0% | 80.4%         | 73.1% | 79.2%           | 69.6% |
| 11-13/FA | 88.8%         | 82.2% | 82.6%         | 75.1% | 80.1%         | 72.2% | 78.5%           | 69.3% |
| 12-14/FA | 87.2%         | 80.2% | 81.4%         | 74.3% | 78.4%         | 71.9% | 77.2%           | 68.6% |
| 13-15/FA | 85.7%         | 80.3% | 80.4%         | 74.6% | 77.1%         | 72.8% | 76.3%           | 70.1% |
| 14-16/FA | 85.3%         | 79.4% | 80.2%         | 71.9% | 76.9%         | 69.5% |                 |       |
| 15-17/FA | 85.3%         | 78.8% | 79.5%         | 70.4% | 76.2%         | 67.3% |                 |       |
| 16-18/FA | 85.4%         | 80.6% | 79.0%         | 70.5% | 75.4%         | 67.1% |                 |       |
| 17-19/FA | 86.4%         | 81.4% | 79.6%         | 71.7% |               |       |                 |       |
| 18-20/FA | 85.1%         | 84.0% |               |       |               |       |                 |       |