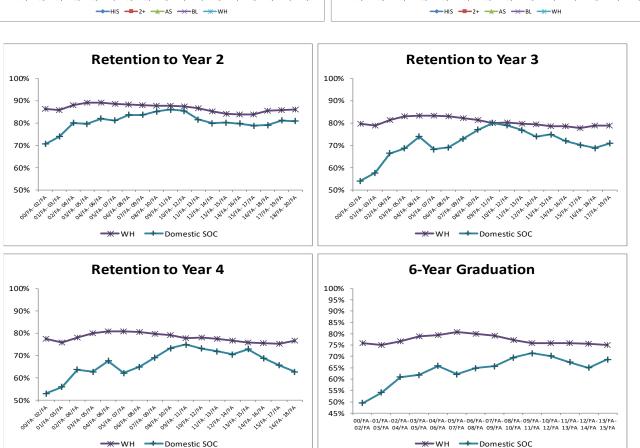

|  | Year-T | wo Re | tention | Percent | tages |
|--|--------|-------|---------|---------|-------|
|--|--------|-------|---------|---------|-------|

| cui ivi         | o neten |     | recintag | ,   |      | _    | _    |      |      | _    | _    | _    | _   |      |      |     | _    | _    |      |
|-----------------|---------|-----|----------|-----|------|------|------|------|------|------|------|------|-----|------|------|-----|------|------|------|
| NRA             | 75%     | 67% | 92%      | 79% | 78%  | 74%  | 76%  | 83%  | 79%  | 86%  | 87%  | 89%  | 83% | 85%  | 84%  | 93% | 85%  | 81%  | 83%  |
| HIS             | 75%     | 71% | 73%      | 70% | 72%  | 77%  | 76%  | 74%  | 73%  | 77%  | 82%  | 84%  | 83% | 83%  | 82%  | 82% | 80%  | 78%  | 76%  |
| 2+              |         |     |          |     | 100% | 100% | 100% | 88%  | 95%  | 86%  | 86%  | 80%  | 83% | 79%  | 81%  | 78% | 86%  | 93%  | 95%  |
| AN              | 100%    |     | 80%      | 75% | 75%  | 75%  | 100% | 100% | 100% | 100% | 100% | 100% | 50% | 0%   | 33%  | 50% | 100% | 100% | 100% |
| AS              | 71%     | 85% | 92%      | 89% | 84%  | 83%  | 88%  | 90%  | 94%  | 94%  | 92%  | 81%  | 74% | 75%  | 73%  | 79% | 81%  | 88%  | 88%  |
| BL              | 67%     | 62% | 68%      | 70% | 86%  | 81%  | 84%  | 87%  | 89%  | 91%  | 84%  | 80%  | 77% | 81%  | 80%  | 76% | 74%  | 76%  | 76%  |
| HP              |         |     |          |     |      | 100% | 100% | 100% |      |      |      |      |     | 100% | 100% | 50% | 0%   | 0%   |      |
| WH              | 86%     | 86% | 88%      | 89% | 89%  | 89%  | 88%  | 88%  | 88%  | 88%  | 88%  | 87%  | 85% | 84%  | 84%  | 84% | 85%  | 86%  | 86%  |
| Other           |         |     |          |     |      |      | 0%   | 50%  | 83%  | 100% | 100% | 100% | 75% | 73%  | 67%  | 65% | 68%  | 73%  | 85%  |
| Domestic<br>SOC | 71%     | 74% | 80%      | 80% | 82%  | 81%  | 84%  | 84%  | 85%  | 86%  | 85%  | 82%  | 80% | 80%  | 80%  | 79% | 79%  | 81%  | 81%  |
| Total           | 85%     | 85% | 87%      | 88% | 88%  | 88%  | 88%  | 87%  | 87%  | 87%  | 87%  | 86%  | 84% | 83%  | 83%  | 82% | 83%  | 84%  | 85%  |

Six-Year Graduation Percentages

| NRA             |      | 58%  |     |     |      |      |      |      |      |      |      |      |     |     |  |
|-----------------|------|------|-----|-----|------|------|------|------|------|------|------|------|-----|-----|--|
| HIS             |      | 43%  |     |     | 56%  | 57%  | 58%  | 54%  | 56%  | 64%  | 69%  | 71%  |     | 70% |  |
| 2+              |      |      |     |     | 100% | 100% | 86%  | 75%  | 86%  |      | 78%  | 69%  | 71% |     |  |
| AN              | 0%   | 80%  | 80% |     | 75%  | 75%  | 100% | 100% | 100% |      | 100% |      | 50% | 0%  |  |
| AS              | 61%  | 71%  | 75% | 72% | 67%  | 59%  | 65%  | 74%  | 81%  | 77%  | 68%  |      | 60% | 70% |  |
| BL              |      | 41%  |     |     |      |      |      |      |      |      |      | 64%  |     | 68% |  |
| HP              |      |      |     |     |      |      | 100% | 100% |      |      |      |      |     |     |  |
| WH              | 76%  | 75%  | 77% |     |      |      | 80%  | 79%  | 77%  |      | 76%  |      | 76% |     |  |
| Other           | 100% | 100% |     |     |      | ļ    |      |      |      | 100% |      | 100% |     | 67% |  |
| Domestic<br>SOC | 49%  | 54%  | 61% | 62% | 66%  | 62%  | 65%  | 66%  | 70%  | 71%  | 70%  | 68%  | 65% | 69% |  |
| Total           | 74%  | 73%  | 76% | 78% | 79%  | 79%  | 78%  | 77%  | 76%  | 75%  | 75%  | 74%  | 73% | 74% |  |