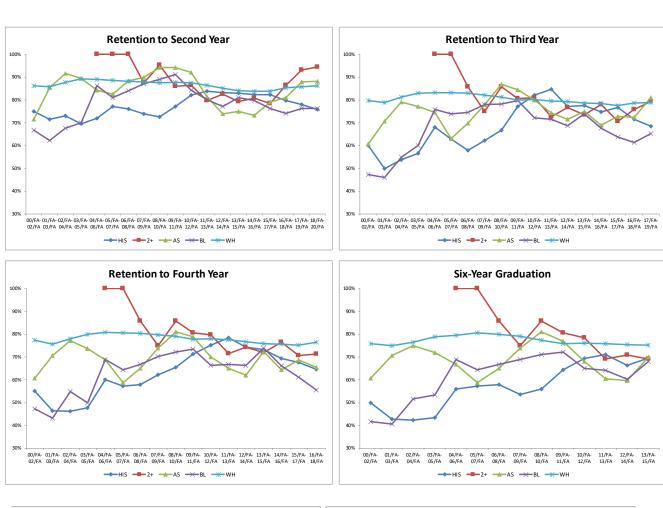

|  | Year-T | wo Re | tention | Percent | tages |
|--|--------|-------|---------|---------|-------|
|--|--------|-------|---------|---------|-------|

| cui ivi         | o neten |     | recintag | ,   |      | _    | _    |      |      | _    | _    | _    | _   |      |      |     | _    | _    |      |
|-----------------|---------|-----|----------|-----|------|------|------|------|------|------|------|------|-----|------|------|-----|------|------|------|
| NRA             | 75%     | 67% | 92%      | 79% | 78%  | 74%  | 76%  | 83%  | 79%  | 86%  | 87%  | 89%  | 83% | 85%  | 84%  | 93% | 85%  | 81%  | 83%  |
| HIS             | 75%     | 71% | 73%      | 70% | 72%  | 77%  | 76%  | 74%  | 73%  | 77%  | 82%  | 84%  | 83% | 83%  | 82%  | 82% | 80%  | 78%  | 76%  |
| 2+              |         |     |          |     | 100% | 100% | 100% | 88%  | 95%  | 86%  | 86%  | 80%  | 83% | 79%  | 81%  | 78% | 86%  | 93%  | 95%  |
| AN              | 100%    |     | 80%      | 75% | 75%  | 75%  | 100% | 100% | 100% | 100% | 100% | 100% | 50% | 0%   | 33%  | 50% | 100% | 100% | 100% |
| AS              | 71%     | 85% | 92%      | 89% | 84%  | 83%  | 88%  | 90%  | 94%  | 94%  | 92%  | 81%  | 74% | 75%  | 73%  | 79% | 81%  | 88%  | 88%  |
| BL              | 67%     | 62% | 68%      | 70% | 86%  | 81%  | 84%  | 87%  | 89%  | 91%  | 84%  | 80%  | 77% | 81%  | 80%  | 76% | 74%  | 76%  | 76%  |
| HP              |         |     |          |     |      | 100% | 100% | 100% |      |      |      |      |     | 100% | 100% | 50% | 0%   | 0%   |      |
| WH              | 86%     | 86% | 88%      | 89% | 89%  | 89%  | 88%  | 88%  | 88%  | 88%  | 88%  | 87%  | 85% | 84%  | 84%  | 84% | 85%  | 86%  | 86%  |
| Other           |         |     |          |     |      |      | 0%   | 50%  | 83%  | 100% | 100% | 100% | 75% | 73%  | 67%  | 65% | 68%  | 73%  | 85%  |
| Domestic<br>SOC | 71%     | 74% | 80%      | 80% | 82%  | 81%  | 84%  | 84%  | 85%  | 86%  | 85%  | 82%  | 80% | 80%  | 80%  | 79% | 79%  | 81%  | 81%  |
| Total           | 85%     | 85% | 87%      | 88% | 88%  | 88%  | 88%  | 87%  | 87%  | 87%  | 87%  | 86%  | 84% | 83%  | 83%  | 82% | 83%  | 84%  | 85%  |

Six-Year Graduation Percentages

| NRA             |      | 58%  |     |     |      |      |      |      |      |      |      |      |     |     |  |
|-----------------|------|------|-----|-----|------|------|------|------|------|------|------|------|-----|-----|--|
| HIS             |      | 43%  |     |     | 56%  | 57%  | 58%  | 54%  | 56%  | 64%  | 69%  | 71%  |     | 70% |  |
| 2+              |      |      |     |     | 100% | 100% | 86%  | 75%  | 86%  |      | 78%  | 69%  | 71% |     |  |
| AN              | 0%   | 80%  | 80% |     | 75%  | 75%  | 100% | 100% | 100% |      | 100% |      | 50% | 0%  |  |
| AS              | 61%  | 71%  | 75% | 72% | 67%  | 59%  | 65%  | 74%  | 81%  | 77%  | 68%  |      | 60% | 70% |  |
| BL              |      | 41%  |     |     |      |      |      |      |      |      |      | 64%  |     | 68% |  |
| HP              |      |      |     |     |      |      | 100% | 100% |      |      |      |      |     |     |  |
| WH              | 76%  | 75%  | 77% |     |      |      | 80%  | 79%  | 77%  |      | 76%  |      | 76% |     |  |
| Other           | 100% | 100% |     |     |      | ļ    |      |      |      | 100% |      | 100% |     | 67% |  |
| Domestic<br>SOC | 49%  | 54%  | 61% | 62% | 66%  | 62%  | 65%  | 66%  | 70%  | 71%  | 70%  | 68%  | 65% | 69% |  |
| Total           | 74%  | 73%  | 76% | 78% | 79%  | 79%  | 78%  | 77%  | 76%  | 75%  | 75%  | 74%  | 73% | 74% |  |